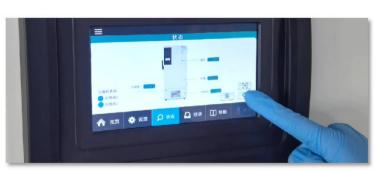

### **FEATURERS**

**7" LCD touch screen** Easy operation and observation

**Smart Operating System** Authorities, alarms, curve & events

**Eco-friendly** CFC-free refrigerant & insulation

Energy saving More efficient cooling system