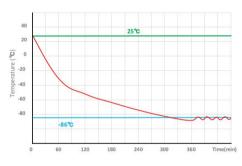

#### PROMED AUTO-CASCADE SYSTEM

**MDF-86V838E** 

Pull down test at ambient temp.