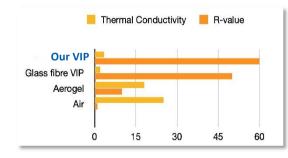

### Advanced thermal insulation

The ULTs are designed with the latest generation of VIP technology to achieve thermal conductivity of 0.005 W(m.K). That makes ULTs more efficient in Insulation and less heat loss, so as to achieve the purpose of energy saving as well as space-saving.