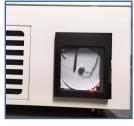

#### PROMED AUTO-CASCADE SYSTEM

**MDF-86V838E** 

Pull down test at ambient temp.