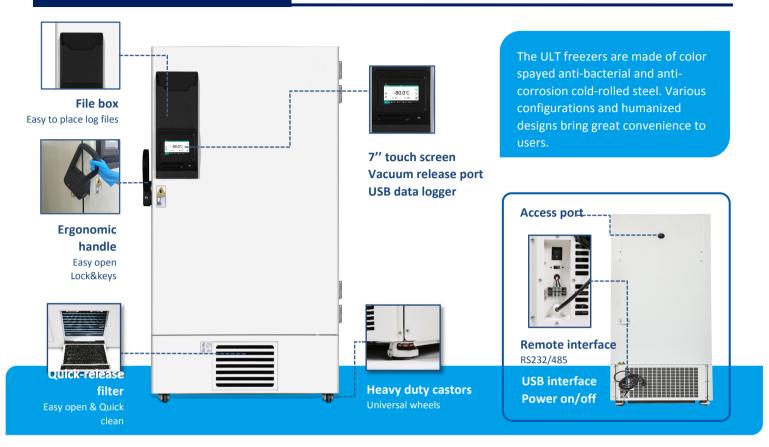

## **EXTERNAL STRUCTURE**

### **FEATURERS**

**7" LCD touch screen** Easy operation and observation

**Smart Operating System** Authorities, alarms, curve & events

**Eco-friendly** CFC-free refrigerant & insulation

Energy saving More efficient cooling system

Advanced Fumed Silicon V.I.P &

**Multi-layer** Foamed inner doors with