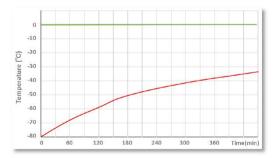

## *-86°C Ultra Low Temperature Freezer*





#### PROMED AUTO-CASCADE SYSTEM

**MDF-86V838E** 



Pull down test at ambient temp.

### Advanced thermal insulation

The ULTs are designed with the latest generation of VIP technology to achieve thermal conductivity of 0.005 W(m.K). That makes ULTs more efficient in Insulation and less heat loss, so as to achieve the purpose of energy saving as well as space-saving.



#### Super-cooling technology

The powerful cooling system drives the unique mixed refrigeration system for fast cooling down. This system is stable, energy saving and easy maintenance







## **EXTERNAL STRUCTURE**



### **FEATURERS**



**7" LCD touch screen** Easy operation and observation

**Smart Operating System** Authorities, alarms, curve & events





**Eco-friendly** CFC-free refrigerant & insulation



Energy saving More efficient cooling system





Advanced Fumed Silicon V.I.P &



**Multi-layer** Foamed inner doors with



# **INTERNAL STRUCTURE**



## **SPECIFICATIONS**

| Basic               |                                                                                                                                 | Refrigeration System                                                                                                                                                                                                                  |