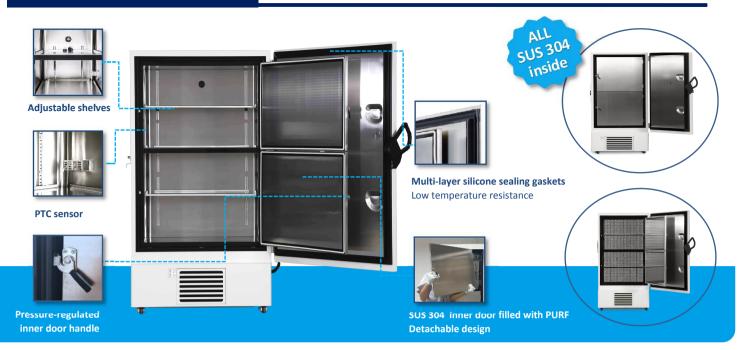

## **EXTERNAL STRUCTURE**

### **FEATURERS**

**7" LCD touch screen** Easy operation and observation

**Smart Operating System** Authorities, alarms, curve & events

**Eco-friendly** CFC-free refrigerant & insulation

Energy saving More efficient cooling system

Advanced Fumed Silicon V.I.P &

**Multi-layer** Foamed inner doors with

# **INTERNAL STRUCTURE**