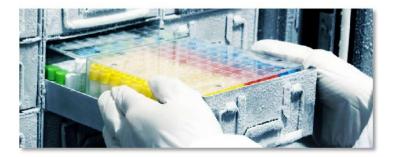

The ULTs are designed with the latest generation of VIP technology to achieve thermal conductivity of 0.005 W(m.K). That makes ULTs more efficient in Insulation and less heat loss, so as to achieve the purpose of energy saving as well as space-saving.



#### Super-cooling technology

The powerful cooling system drives the unique mixed refrigeration system for fast cooling down. This system is stable, energy saving and easy maintenance







## **EXTERNAL STRUCTURE**



### **FEATURERS**



**7" LCD touch screen** Easy operation and observation

**Smart Operating System** Authorities, alarms, curve & events





**Eco-friendly** CFC-free refrigerant & insulation



Energy saving More efficient cooling system





Advanced Fumed Silicon V.I.P &



**Multi-layer** Foamed inner doors with



# **INTERNAL STRUCTURE**



## **SPECIFICATIONS**

| Basic               |                                                                                                                                 | Refrigeration System                                                                                                                                                                                                                  |                                                                                                                                                                                                                                                                                                                                                 | Alarms